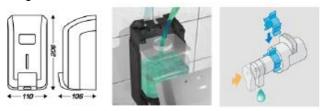

#### **SPECIFICATIONS**

Net weight: 457 g Dimensions: H206 x L110 x W106 Reservoir capacity: 800 mL Installation: Screwed to the wall at 3 points Main material: Terluran (ABS) GP-22

## **INSTRUCTIONS FOR USE**

To install the device and refill the reservoir, please refer to the instructions provided with the device. Press the push-button to dispense 1 or 2 mL (according to your settings).