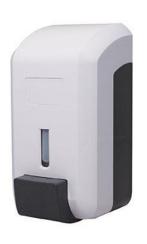

# Ref.: A13550 SOAP DISPENSER WITH GEL RESERVOIR 800 ML KING

✓ Ideal for local authorities and public toilets
✓ Can be used with all of our liquid soaps

#### **APPLICATION**

Robust special local authorities dispenser with a level indicator. Can be used with all of our liquid soaps. Easy to install, closes with a key at the top of the device. Removable reservoir for easy cleaning. Compatible with hydroalcoholic gel.

#### **SPECIFICATIONS**

Net weight: 457 g Dimensions: H206 x L110 x W106 Reservoir capacity: 800 mL Installation: Screwed to the wall at 3 points Main material: Terluran (ABS) GP-22