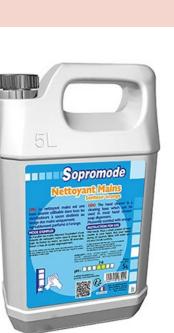

# Ref.: A18792 SOPROMODE ORANGE HAND CLEANER 5 L

Cleans and scents hands with a pleasant fragrance.

- ✓ Dermatologically tested
- ✓ Ideal for public bathrooms and toilets
- Alcohol and paraben free

#### PACKAGING

Packaging unit: 5 L container Sales unit: Box of 2 units Pallet size: 160 units - 80 boxes